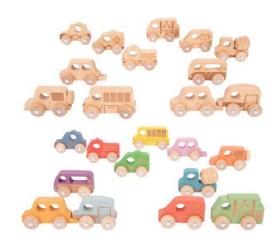

#### Infant / Toddler

Playmat with Arch - Ocean

Patchwork Mat and Baby Blocks Set, Contemporary

**KinderMag Starter Set** 

Wooden Vehicles, Set of 24