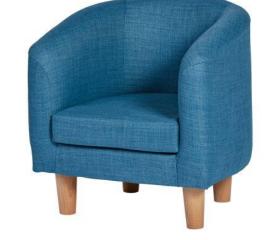

#### 3+/Grades PreK+

Off the Cuff- Sage Green

5 Piece Ottoman Set - Tranquility - Gray

Reading Nook with Bookshelves

Natural Plywood Lounge Chair

Home from Home - Tub **Chair** 