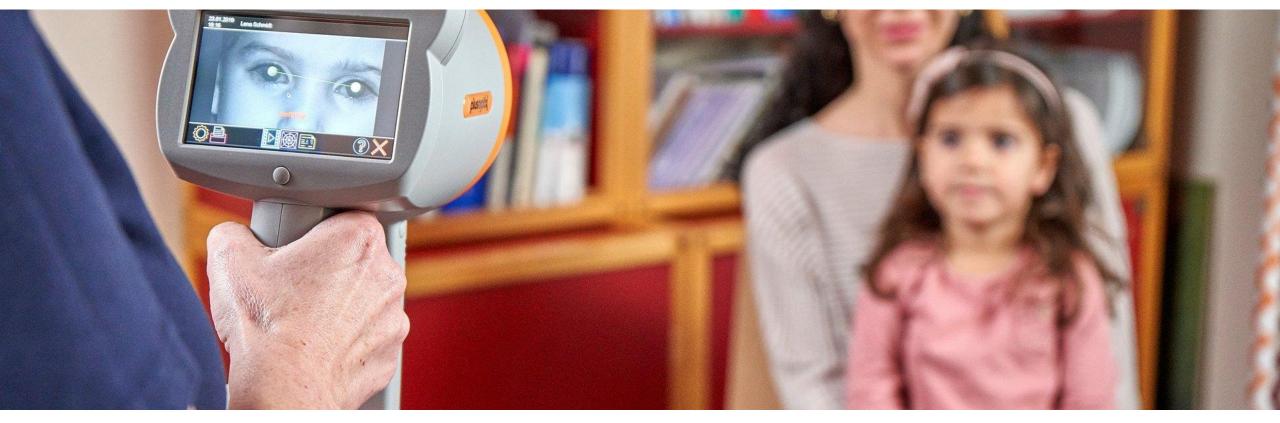

• A Plusoptix vision screener empowers Head Start offices and School nurses to detect the most prevalent vision disorders in children starting age 5 months and up.

2/15/2024