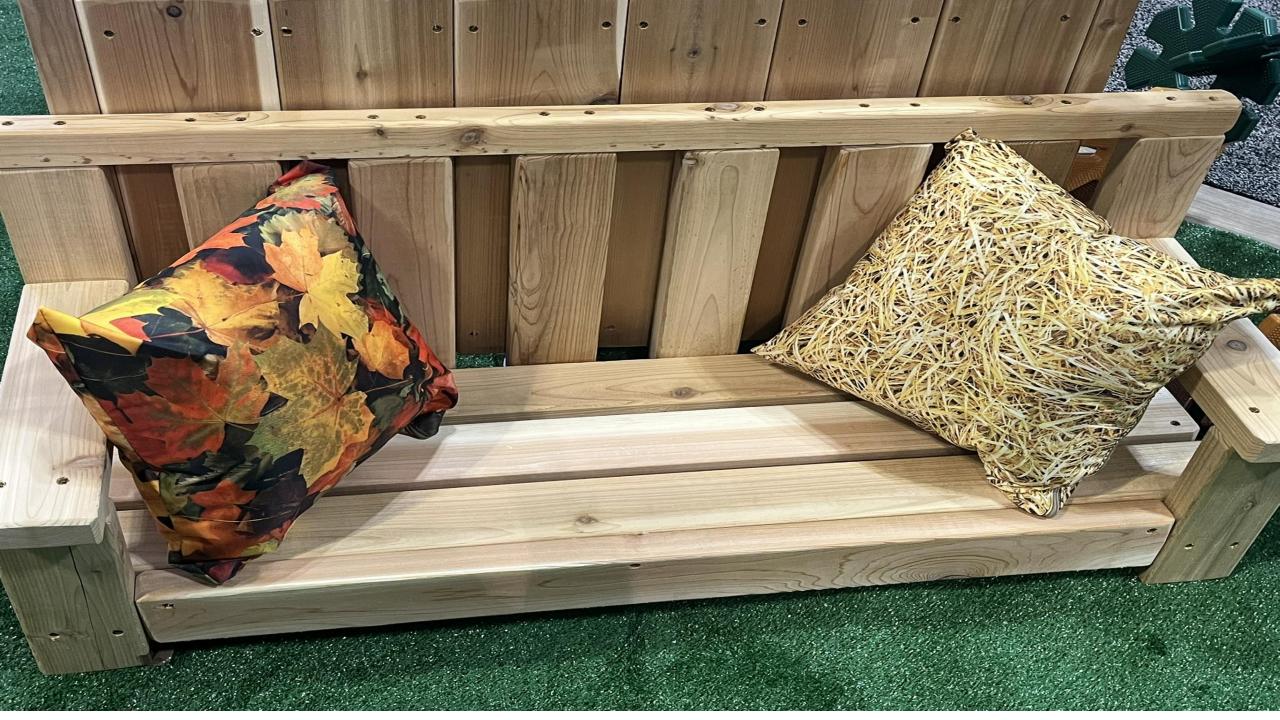

# Outdoor Baby Space

Baby Den

Belly Balance Boards - Set Of 8

Infant Step & Ramp

**Buddy Bench** 

Beige Sand Presidio 15" Square Indoor/Outdoor Pillow, 2 Pack

<u>Lime Green Presidio 15" Square</u> <u>Indoor/Outdoor Pillow, 2 Pack</u>