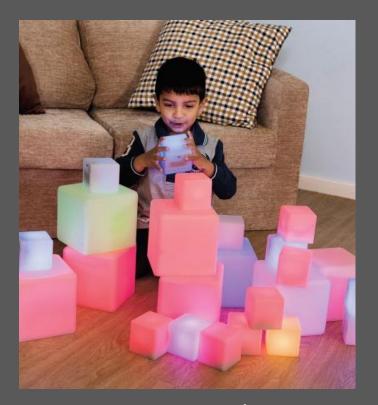

# Sensory Experience & SEL

Glow, Stack & Build Textured Discs

Illuminated Sensory Glow Pebbles
- 12 Pieces

Sensory ICT Glow
Construction Blocks
Set of 12

2/15/2024