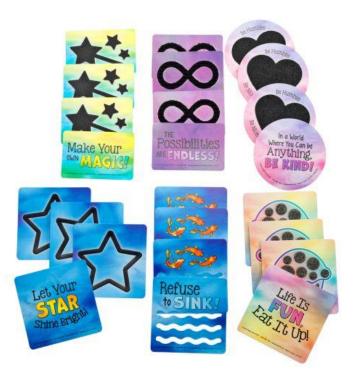

# Social Emotional Learning

Excellerations® SocialEmotional Dice: Missing
Someone, Decision Making
Skills and Developing SelfConfidence

<u>Inspirational Sensory</u> <u>Cards - Set of 24</u>

Excellerations® Emotions