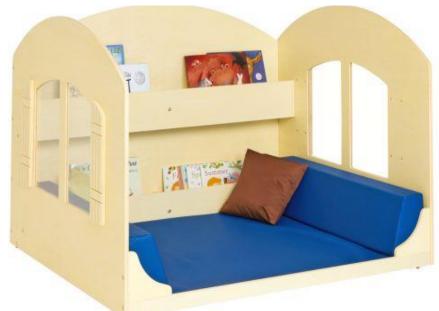

#### 3+/Grades PreK+

Off the Cuff- Sage Green

5 Piece Ottoman Set - Tranquility - Gray

Reading Nook with Bookshelves

Natural Plywood Lounge Chair

Home from Home - Tub **Chair** 