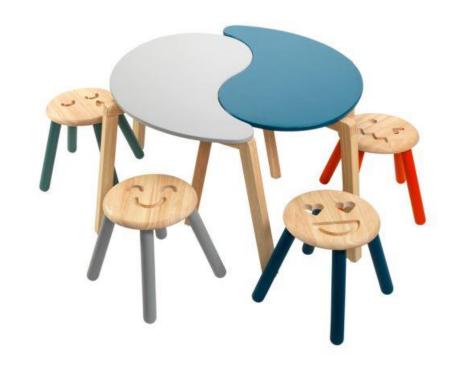

# 3+/Grades PreK + Sustainable & Eco-Friendly

<u>Sustainably Harvested Rubber Wood Emotion</u> <u>Stools and Table - Set of 4 Emotion Stool and 2</u> <u>Tables</u>

<u>Sustainably Harvested Rubber Wood Emotions</u> <u>Stool - Set of 4</u>