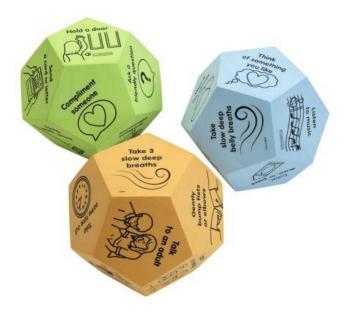

# Social Emotional Learning

Excellerations® SocialEmotional Dice: Missing
Someone, Decision Making
Skills and Developing SelfConfidence

<u>Inspirational Sensory</u> <u>Cards - Set of 24</u>

Excellerations® Emotions

Dice: Kindness & Caring,

Coping with Conflict, and

Calming and Focusing