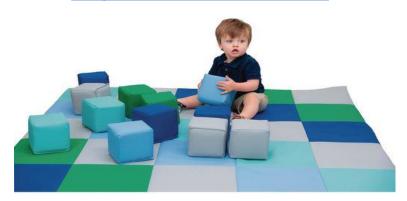

#### Infant / Toddler

Playmat with Arch - Ocean

Patchwork Mat and Baby Blocks Set, Contemporary

**KinderMag Starter Set** 

Wooden Vehicles, Set of 24