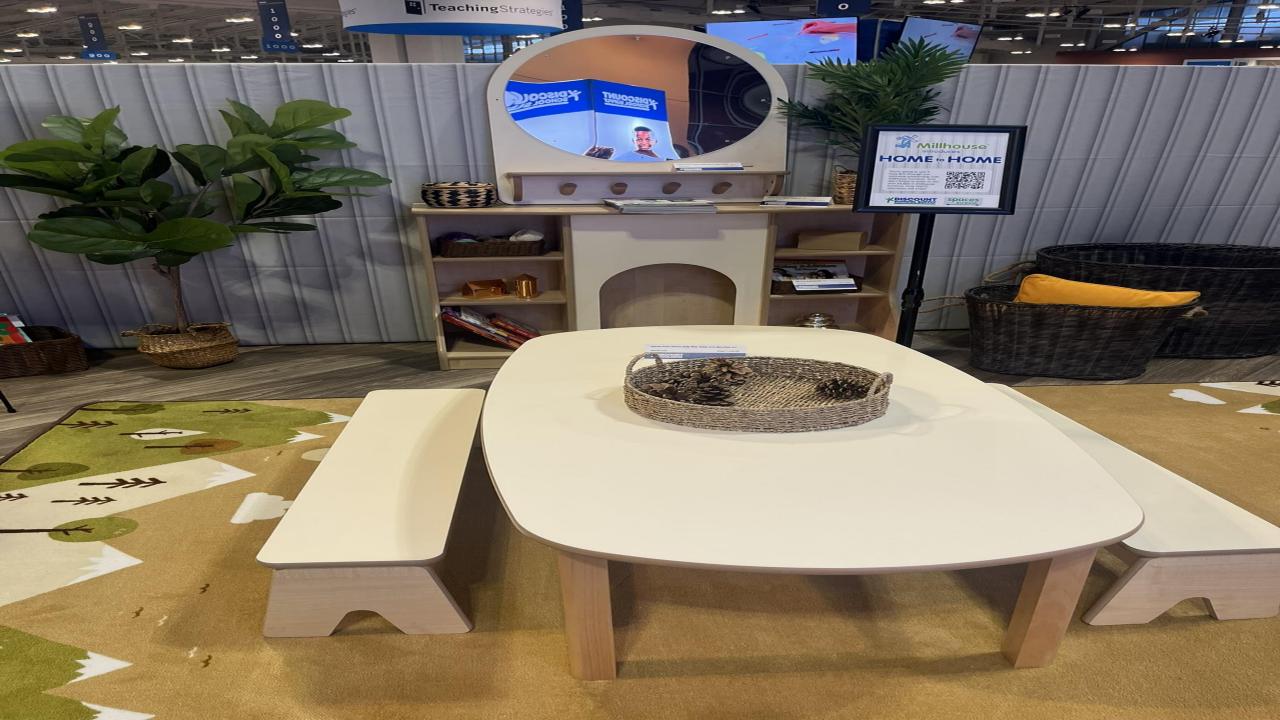

### Home from Home Ages 3+ / Grades PreK+

Home From Home - Role Play Table & Benches

Above Board 7'8" X 10'9" Area Rug In Color Cloudy

Home From Home - Tub Chair & Sofa

<u>Home From Home - Boston Kitchen & Console Table</u>

Home From Home - Wall Mirror With Hooks

<u>Home From Home - Kaleidoscope Corner Display</u>

<u>Home From Home - Five Cubby Unit</u>

<u>Home From Home - Large Dresser</u>

Gray Presidio 15" Square Indoor/Outdoor Pillow, 2 Pack

<u>Home From Home - Fireplace</u>

Food Groups Set