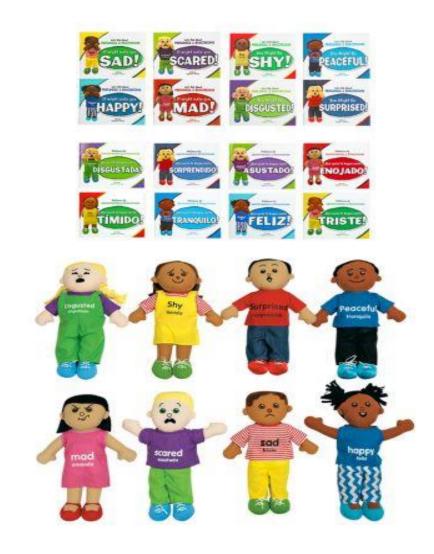

# Social Emotional Learning

English & Spanish Social & Emotional Books
- 14 Titles

Excellerations® English & Spanish Emotions Books + Dolls Full Set - 16 books 8 dolls

2/15/2024