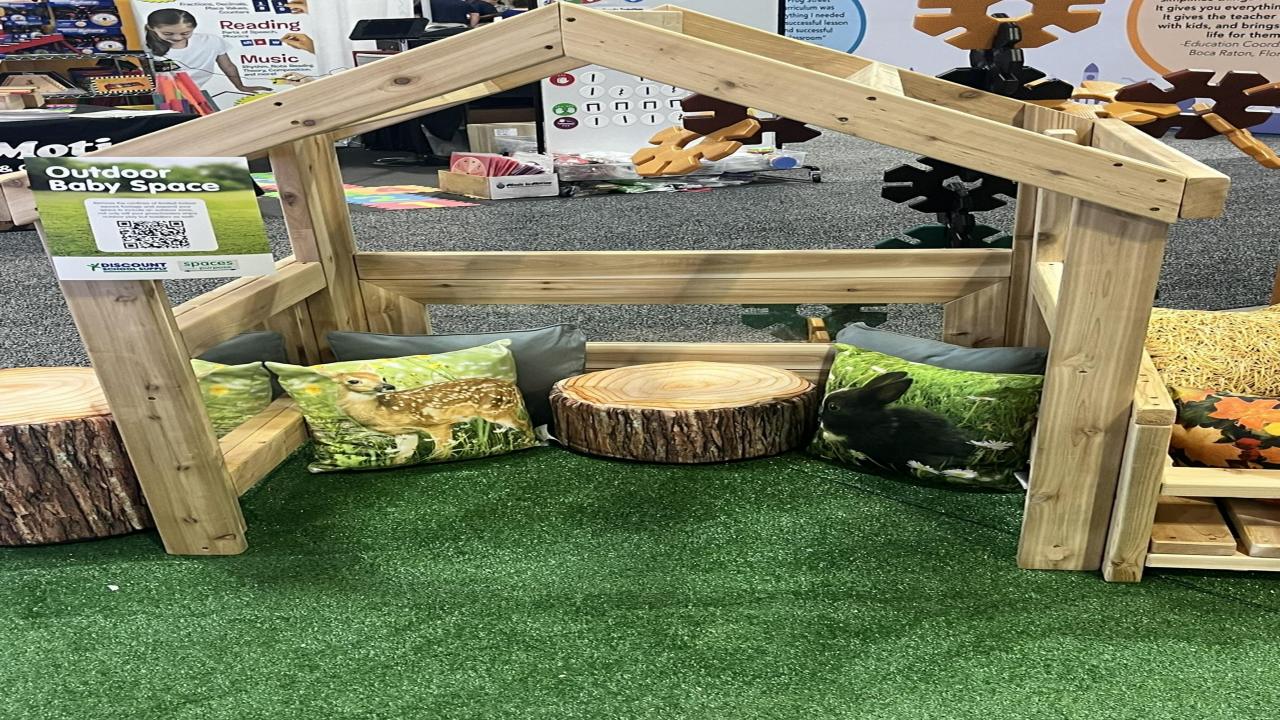

# Outdoor Baby Space

Baby Den

Belly Balance Boards - Set Of 8

Infant Step & Ramp

**Buddy Bench** 

Beige Sand Presidio 15" Square Indoor/Outdoor Pillow, 2 Pack

<u>Lime Green Presidio 15" Square</u> <u>Indoor/Outdoor Pillow, 2 Pack</u>