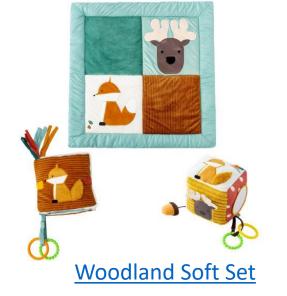

#### Infant / Toddler

Playmat with Arch - Ocean

Patchwork Mat and Baby Blocks Set, Contemporary

**KinderMag Starter Set** 

Wooden Vehicles, Set of 24