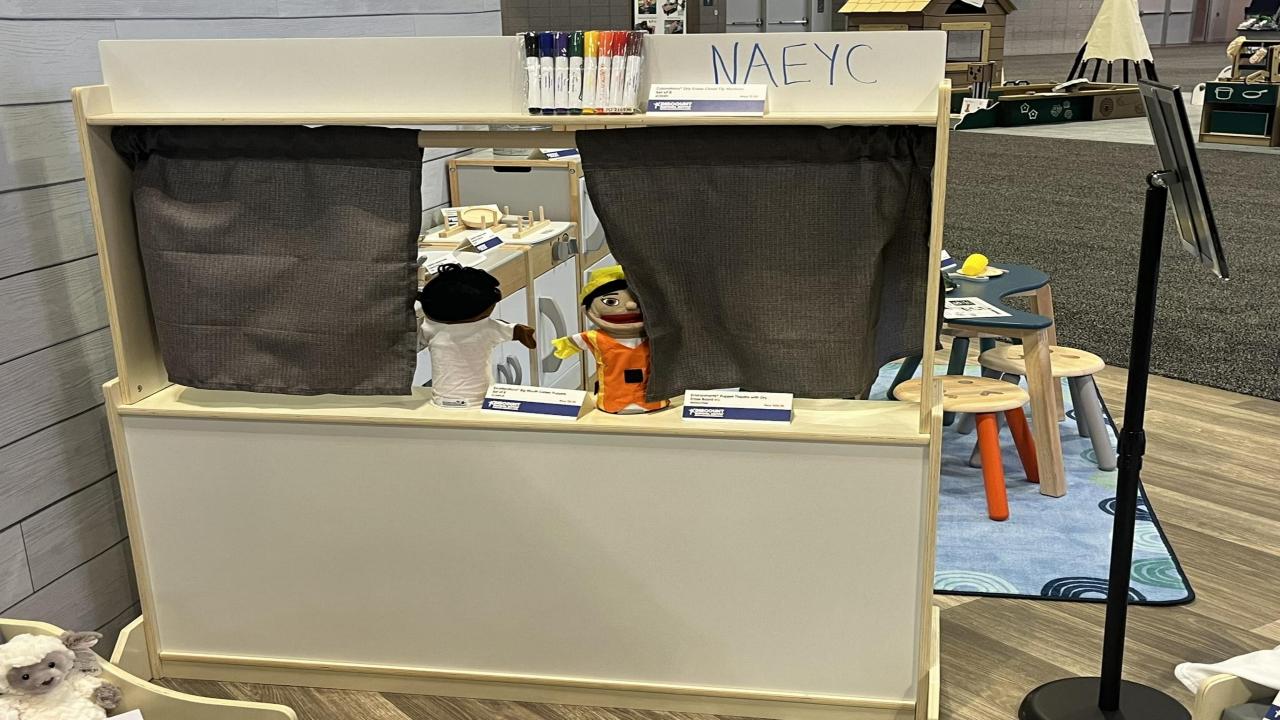

#### Dramatic Play

Environments® Puppet
Theatre with Dry Erase
Board Assembled

Environments®
Toddler Market
Stand - Assembled

ZDISCOUNT SCHOOL SUPPLY

Environments® Mobile
Dress Up Storage with
Mirrors - Assembled