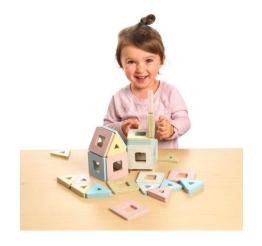

#### Infant / Toddler

Playmat with Arch - Ocean

Patchwork Mat and Baby Blocks Set, Contemporary

**KinderMag Starter Set** 

Wooden Vehicles, Set of 24