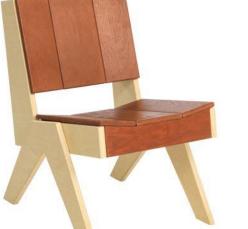

#### 3+/Grades PreK+

Off the Cuff- Sage Green

5 Piece Ottoman Set - Tranquility - Gray

Reading Nook with Bookshelves

Natural Plywood Lounge Chair

Home from Home - Tub **Chair** 