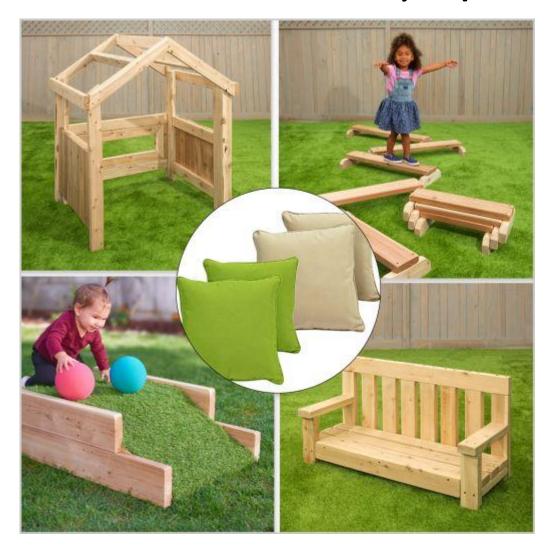

# Outdoor Baby Space

Baby Den

Belly Balance Boards - Set Of 8

Infant Step & Ramp

**Buddy Bench** 

Beige Sand Presidio 15" Square Indoor/Outdoor Pillow, 2 Pack

<u>Lime Green Presidio 15" Square</u> <u>Indoor/Outdoor Pillow, 2 Pack</u>