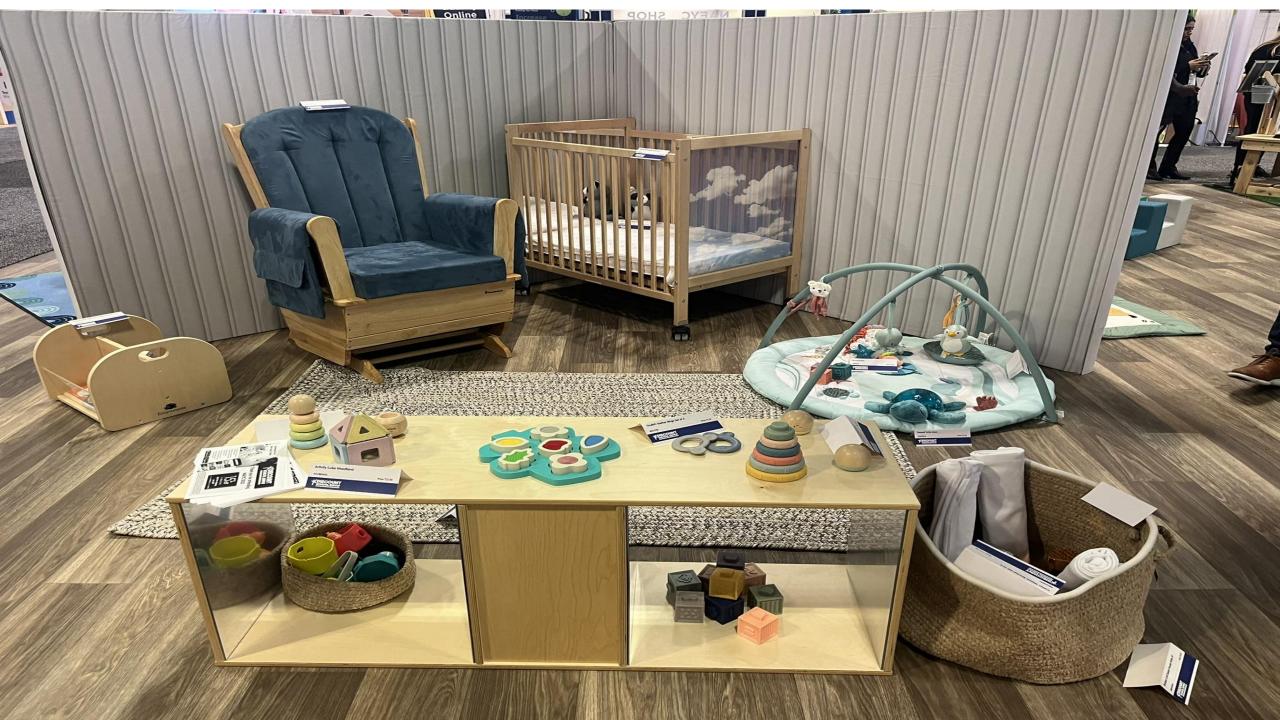

# Infant Toddler Gray Natural Changing Corner

<u>Infant Changing Table - Assembled, Gray</u>

<u>Toddler Shelf Storage - Assembled, Gray</u>

<u>Sustainable Rubberwood Wooden Starter</u> <u>Toy Set</u>

Plush Stuffed Animals Set Of All 4

<u>Environments® Sit Me Up - Natural</u>

<u>Discount School Supply® Seagrass Oval</u> <u>Basket - Set Of 3</u>

Hayley Tweed - Gray 4'X6'

#### Infant / Toddler

KIDSoft Rainbows Literacy Blue 4'x6'

9"H Toddler Chair

<u>SoftScape Toddler Playtime Junction</u> <u>Climber - Navy/Powder Blue</u>

Rectangle Table & Chairs 24" x 36"

Environments® 5"H Feeding Chair with Tray - Assembled

#### Infant / Toddler

Playmat with Arch - Ocean

Patchwork Mat and Baby Blocks Set, Contemporary

**KinderMag Starter Set** 

Wooden Vehicles, Set of 24