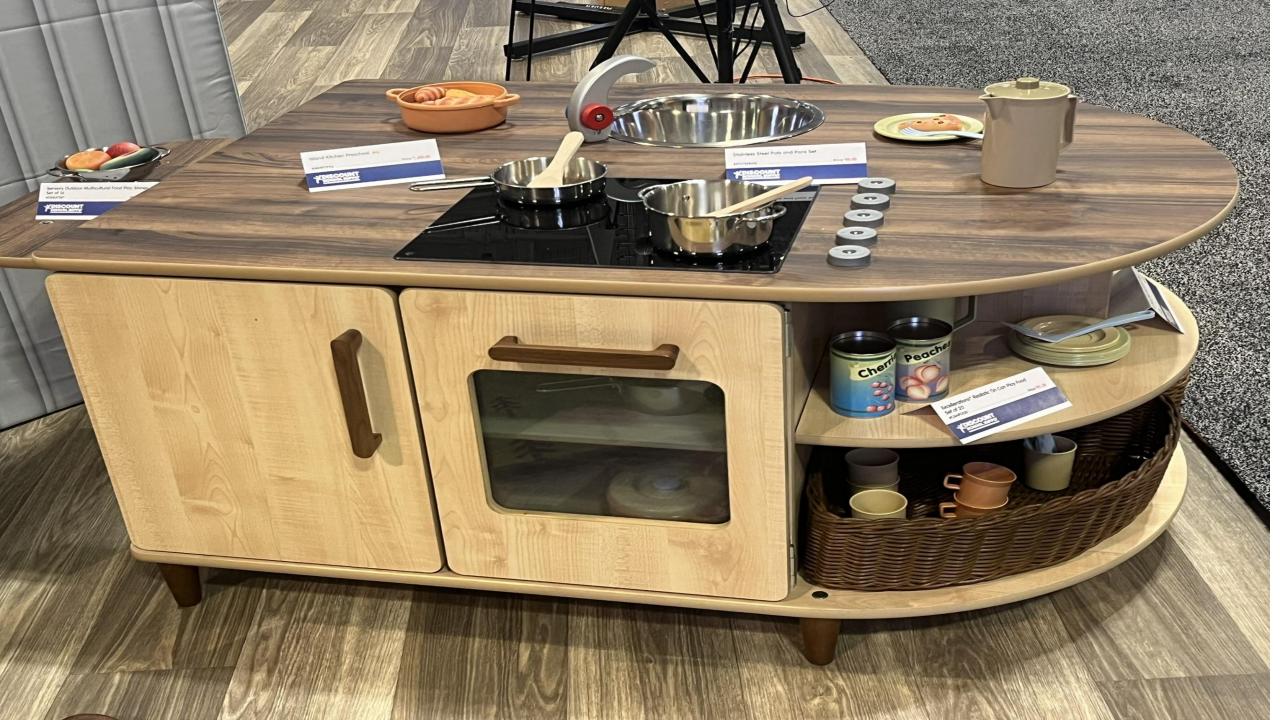

### Home from Home Ages 3+ / Grades PreK+

Home From Home - Role Play Table & Benches

Above Board 7'8" X 10'9" Area Rug In Color Cloudy

Home From Home - Tub Chair & Sofa

<u>Home From Home - Boston Kitchen & Console Table</u>

Home From Home - Wall Mirror With Hooks

<u>Home From Home - Kaleidoscope Corner Display</u>

<u>Home From Home - Five Cubby Unit</u>

<u>Home From Home - Large Dresser</u>

Gray Presidio 15" Square Indoor/Outdoor Pillow, 2 Pack

<u>Home From Home - Fireplace</u>

Food Groups Set