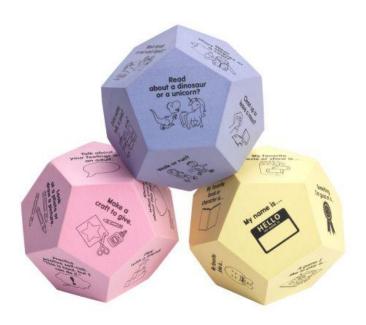

# Social Emotional Learning

Excellerations® SocialEmotional Dice: Missing
Someone, Decision Making
Skills and Developing SelfConfidence

<u>Inspirational Sensory</u> <u>Cards - Set of 24</u>

Excellerations® Emotions

Dice: Kindness & Caring,

Coping with Conflict, and

Calming and Focusing