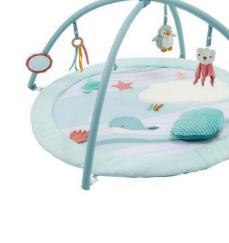

#### Infant / Toddler

Playmat with Arch - Ocean

Patchwork Mat and Baby Blocks Set, Contemporary

**KinderMag Starter Set** 

Wooden Vehicles, Set of 24