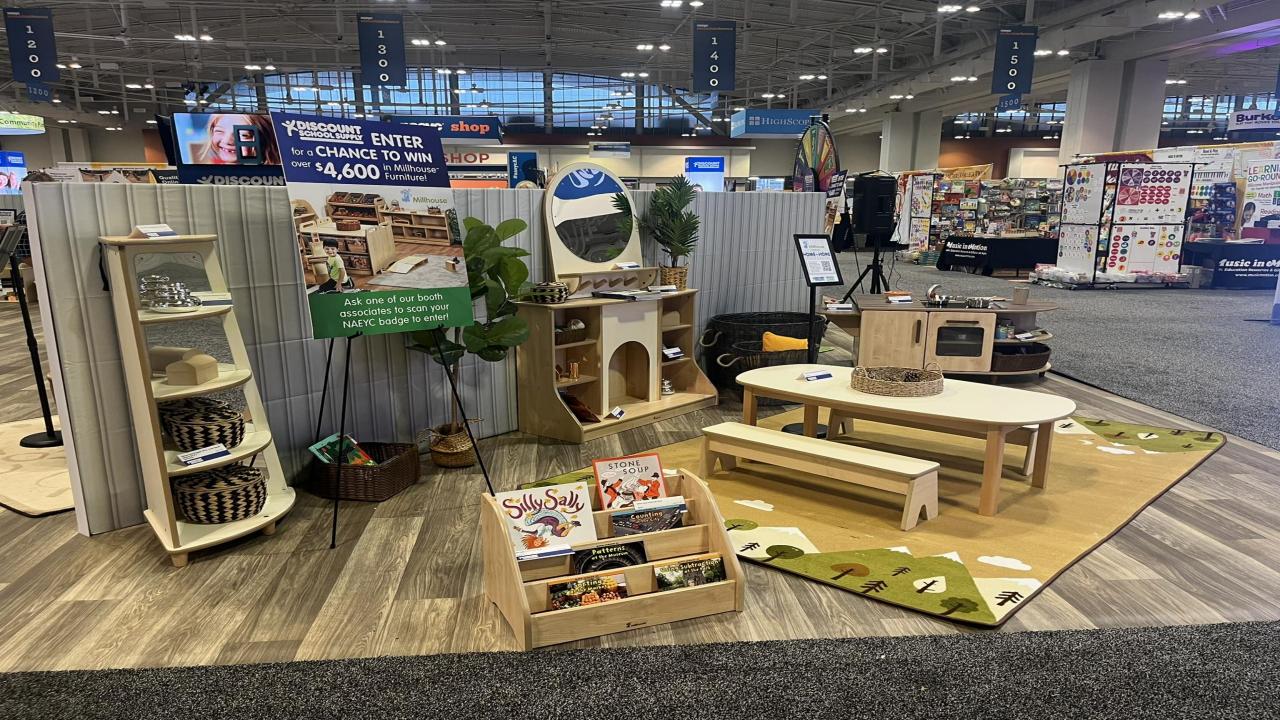

### Home from Home Ages 3+ / Grades PreK+

Home From Home - Role Play Table & Benches

Above Board 7'8" X 10'9" Area Rug In Color Cloudy

Home From Home - Tub Chair & Sofa

<u>Home From Home - Boston Kitchen & Console Table</u>

Home From Home - Wall Mirror With Hooks

<u>Home From Home - Kaleidoscope Corner Display</u>

<u>Home From Home - Five Cubby Unit</u>

<u>Home From Home - Large Dresser</u>

Gray Presidio 15" Square Indoor/Outdoor Pillow, 2 Pack

<u>Home From Home - Fireplace</u>

Food Groups Set