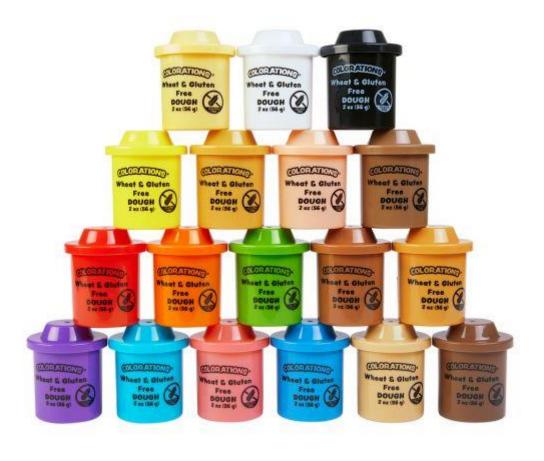

#### Arts & Crafts

Colorations® Wheat & Gluten Free Variety Pack, 18 Colors, 2oz Each