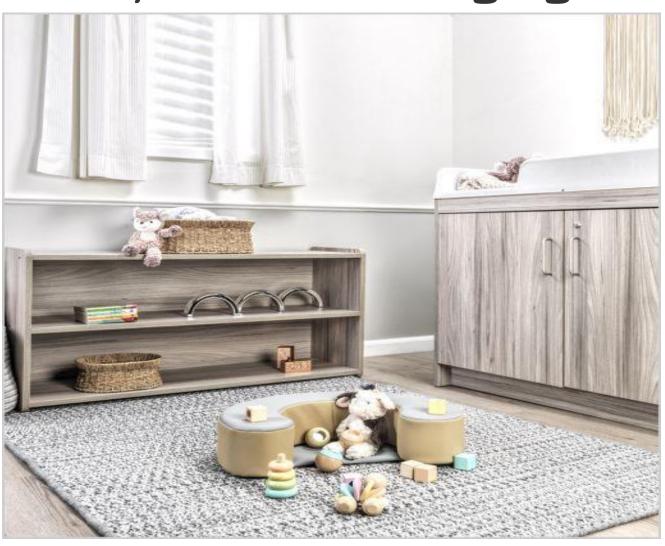

# Infant Toddler Gray Natural Changing Corner

<u>Infant Changing Table - Assembled, Gray</u>

<u>Toddler Shelf Storage - Assembled, Gray</u>

<u>Sustainable Rubberwood Wooden Starter</u> <u>Toy Set</u>

Plush Stuffed Animals Set Of All 4